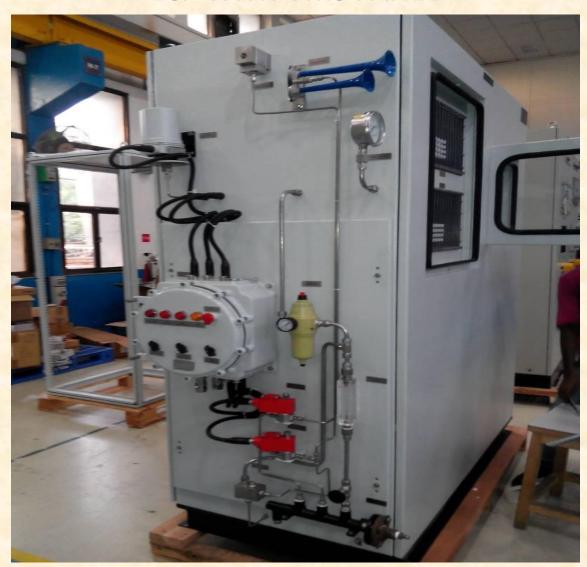

#### VFD PANEL OF REFRIGERATIONS

**VFD PANEL FRONT SIDE** 

**VFD PANEL WIRING VIEW** 

### VFD PANEL OF REFRIGERATIONS

**BACK SIDE OF VFD PANEL** 

**INNER VIEW OF VFD PANEL** 