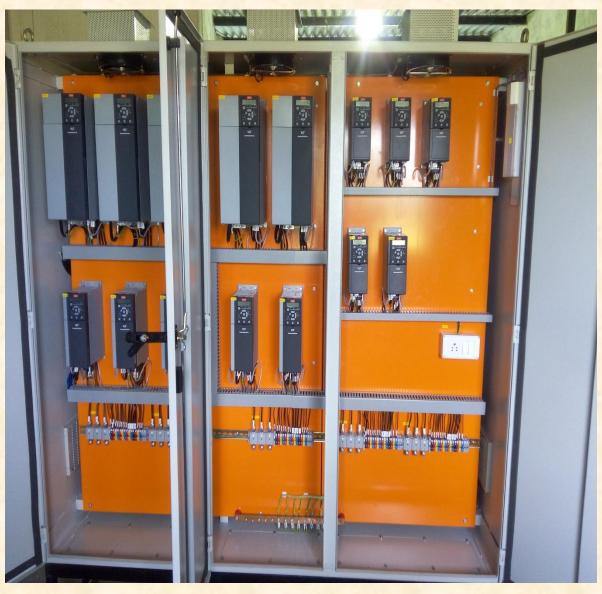

### VFD PANEL OF REFRIGERATIONS

**BACK SIDE OF VFD PANEL** 

**INNER VIEW OF VFD PANEL** 