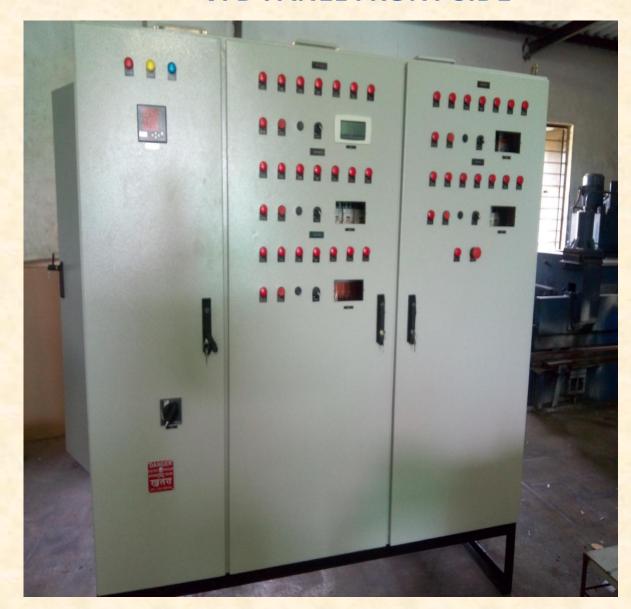

#### VFD PANEL OF REFRIGERATIONS

**VFD PANEL FRONT SIDE** 

**VFD PANEL WIRING VIEW** 