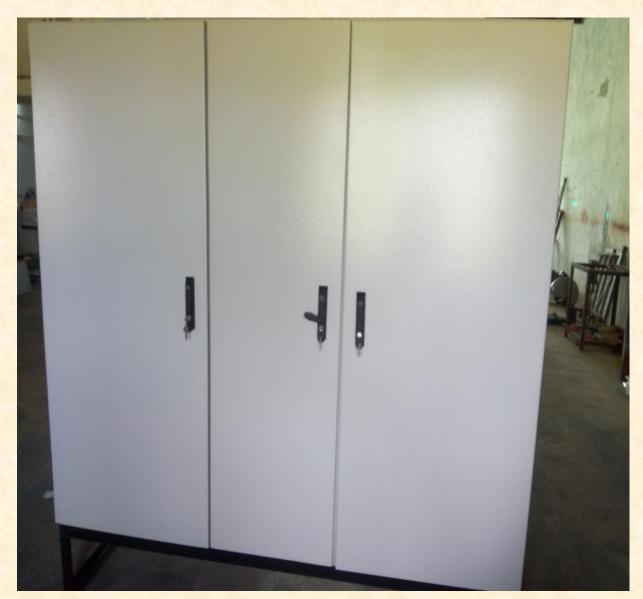

### VFD PANEL OF REFRIGERATIONS

**BACK SIDE OF VFD PANEL** 

**INNER VIEW OF VFD PANEL** 