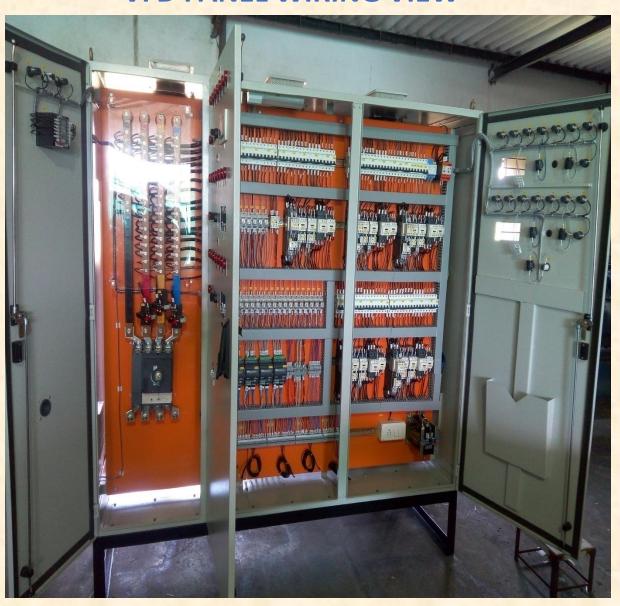

#### VFD PANEL OF REFRIGERATIONS

**VFD PANEL FRONT SIDE** 

**VFD PANEL WIRING VIEW** 