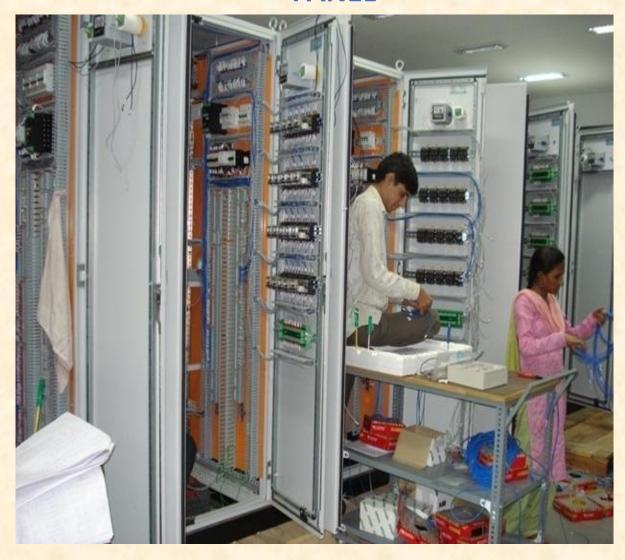

### FAMILY OF COMPANY OR STRENGTH

**OFFICE STAFF: 12 MEMBER** INCLUDE ACCOUNTANT, DESIGN ENGINEER, IC ENGINEER, ELECTRICAL ENGINEER, PLANNING & PRODUCTION ENGINEER

SKILLED WORK STRENGTH: 40 TO 50 ITI OR TECHNICAL STAFF FOR WIRING OR ASSAMBLY WORK

# CONTROL PANEL SECTION & WORKMANSHIP